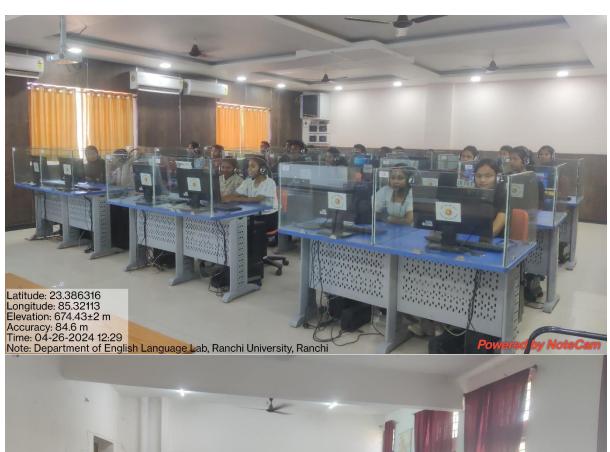

## 4.3.1: Institution frequently updates its IT facilities and provides sufficient bandwidth for internet connection

Ranchi University regularly updates its IT facilities in order to provide latest technology and infrastructure to strengthen teaching learning and research. Internet connectivity is of 1 GBPS. There are 588 stand-alone computers connected with internet and wi-fi available for academic purposes. Library is equipped with RFID. Microsoft TEAM licence was purchased and was used for conducting online classes during COVID 19 pandemic. All departments have seminar halls with interactive boards and internet with wi-fi connectivity. 31 interactive boards and 90 wi-fi connectivity have been purchased and provided to Post Graduate Department in September 2022 adding to existing infrastructure. Further 120 interactive Boards have been purchased by Ranchi university and are deployed in its various constituent colleges for the upgradation of teaching and learning.

### **Internet Connectivity and Wi-Fi Facilities:**

- 1. Internet Speed: Ranchi University boasts a high-speed internet connection of 1 GBPS.
- 2. Connectivity: The institution provides access to 588 standalone computers with internet connectivity and Wi-Fi access for academic use.
- 3. RFID-Equipped Library: The library is equipped with Radio Frequency Identification (RFID) technology for efficient management of resources.
- 4. Microsoft Teams: In response to the COVID-19 pandemic, the university procured a Microsoft Teams license in 2020, facilitating online classes.
- 5. Departmental Infrastructure: All departments are equipped with seminar halls, class rooms featuring interactive boards and Wi-Fi connectivity.