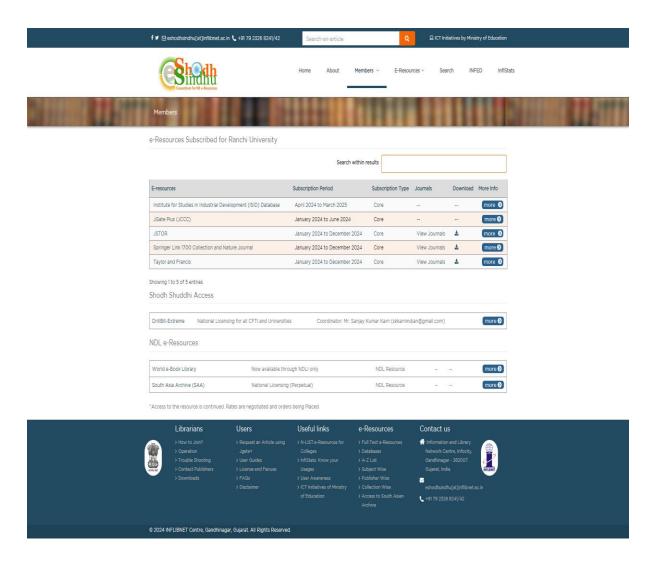

### **Internet Connectivity and Wi-Fi Facilities:**

- 1. Internet Speed: Ranchi University boasts a high-speed internet connection of 1 GBPS.
- 2. Connectivity: The institution provides access to 588 standalone computers with internet connectivity and Wi-Fi access for academic use.
- 3. RFID-Equipped Library: The library is equipped with Radio Frequency Identification (RFID) technology for efficient management of resources.
- 4. Microsoft Teams: In response to the COVID-19 pandemic, the university procured a Microsoft Teams license in 2020, facilitating online classes.
- 5. Departmental Infrastructure: All departments are equipped with seminar halls, class rooms featuring interactive boards and Wi-Fi connectivity.