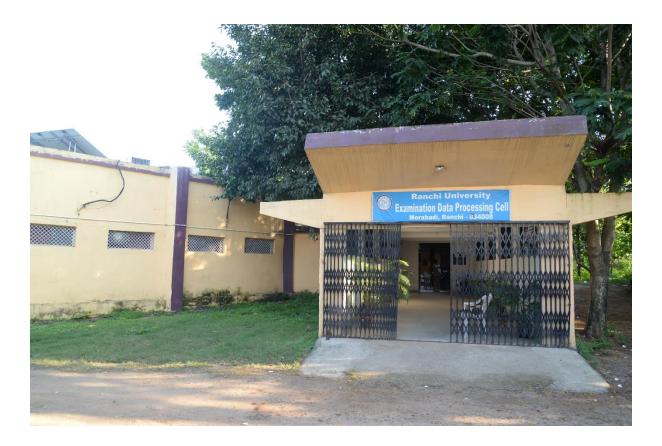

#### Link to the IT Policy of the University:

https://ranchiuniversity.ac.in/assets/downloads/draft-policy/IT%20Policy\_RU.pdf

Examination Data Processing Centre (EDPC) of Ranchi University is a dedicated centre where all the digital data of the University is processed and securely stored in the server.

### RANCHI UNIVERSITY

RANCHI - 834 001 JHARKHAND

#### To Whom It May Concern

This is to certify that Examination Data Processing Cell, Ranchi University, Ranchi is using computerized Examination Management System (EMS) since 2002. Ranchi University has 100% automation in examination. This EMS is capable of handling all students related examination work which includes following process:-