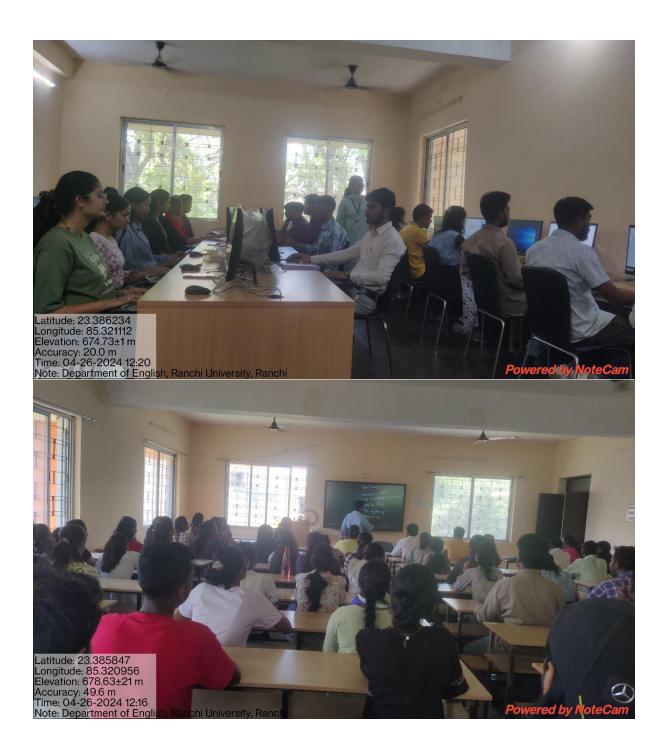

## 4.3.1: Institution frequently updates its IT facilities and provides sufficient bandwidth for internet connection

Ranchi University regularly updates its IT facilities in order to provide latest technology and infrastructure to strengthen teaching learning and research. Internet connectivity is of 1 GBPS. There are 588 stand-alone computers connected with internet and wi-fi available for academic purposes. Library is equipped with RFID. Microsoft TEAM licence was purchased and was used for conducting online classes during COVID 19 pandemic. All departments have seminar halls with interactive boards and internet with wi-fi connectivity. 31 interactive boards and 90 wi-fi connectivity have been purchased and provided to Post Graduate Department in September 2022 adding to existing infrastructure. Further 120 interactive Boards have been purchased by Ranchi university and are deployed in its various constituent colleges for the upgradation of teaching and learning.

### **Internet Connectivity and Wi-Fi Facilities:**

- 1. Internet Speed: Ranchi University boasts a high-speed internet connection of 1 GBPS.
- 2. Connectivity: The institution provides access to 588 standalone computers with internet connectivity and Wi-Fi access for academic use.
- 3. RFID-Equipped Library: The library is equipped with Radio Frequency Identification (RFID) technology for efficient management of resources.
- 4. Microsoft Teams: In response to the COVID-19 pandemic, the university procured a Microsoft Teams license in 2020, facilitating online classes.
- 5. Departmental Infrastructure: All departments are equipped with seminar halls, class rooms featuring interactive boards and Wi-Fi connectivity.